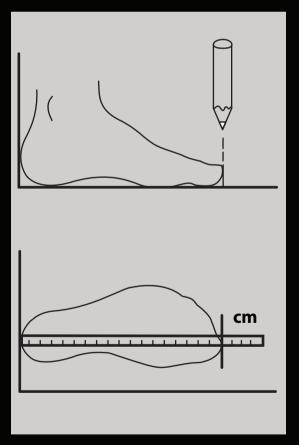

## FR SKATES SIZE CHARTS FR1 Deluxe INTUITION

To find your correct size, first refer to your current shoe size. For a more accurate measurement, use this method: Place a sheet of paper against a wall on a hard-surfaced floor. Place your heel against the wall and outline your feet one at a time. Measure the distance from heel to toe in centimeters. Use the longest measurement to match your best fit on the size chart below. The table considers the original liner size, without any additional footbed.